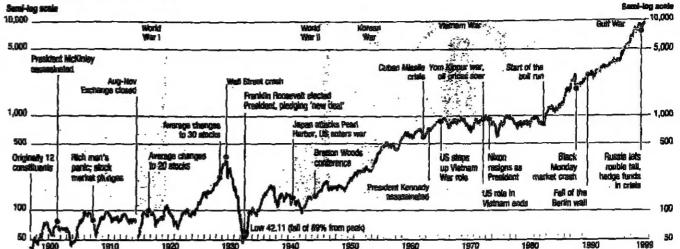

# Dow Jones breaks 10,000 mark

#### By Richard Waters, John Labate and Andrew Edgecliffe-Johnson in New York

To muted cheering on the floor of the New York Exchange, the US stock market passed an historic milestone yesterday - and many traders and investors said the rise was set to continue.

The Dow Jones Industrial Average, the most widelyfollowed measure of US share prices, rose briefly above 10,000 during morning trading in New York, only 15 years after it first reached 1,000. It had taken 86 years to get from 100 to 1,000.

After the breathless media anticipation that had accompanied the Dow's rise towards the latest landmark, the breakthrough into five digits came as something of an anti-climax on the trading floor. "It's just a number," said Theo-

dore Weisberg, a white-haired trader who took a moment off to bask in the unseasonal sunshine bathing the sidewalk outside the NYSE's Manhattan home. "When I started, I remember the Dow at 580: breaking through

Despite the subdued mood generally expected to prompt further buying of US shares, particularly from the millions of ordinary Americans whose investments in mutual funds or directly in stocks has accounted for much of the market's rise in

## Dow Jones Industrial Average

another spike [in share prices]," said Bill Meehan, chief market analyst at stockbrokers Cantor

Others warned that any euphorla following the Dow's latest milestone might fuel what many observers fear are unsustainably high share prices. "If anything, it among traders, the event was might create a false sense of security, like the tall wagging the

dog," said Mr Weisberg. The stock market's latest rise suggests that many investors have shaken off the concerns of the past 18 months that accompanled Asia's economic crisis, Russia's unexpected financial "There is probably enough exu- implosion and Brazil's currency

Proclaiming the rise in share prices since last autumn to signal "a new bull market", Mr Acampora said the US could be at the market", similar to the booms that followed the first and second world wars.

For others, though, the attention that a Dow 10,000 has attracted had already been overdone. The media attention has Securities.

has been aided by an easing of fears that the Federal Reserve would soon be forced to raise interest rates to prevent an overheating of the US economy. Lex, Page 14 Long-term bond yields fell back Barry Riley, Page 15

beginning of a 12-15 year 'mega- after a bout of concern that a consumer boom was lifting the economic growth rate to an unsustainable level.

g sci-nika

t for

wife

sion)

teiro,

and

By early afternoon in New York, the Dow had fallen back to 9,964.04, a rise of 5.27 on the day. The Standard&Poor's 500 was been "like Monica Lewinsky - also at a record high, rising 1.03 maybe now it will go away", said to 1,244.95, while the Nasdaq Larry Wachtel at Prudential composite, which has recorded the biggest gains during the bull The latest jump in share prices market, stood at 2,433.12, about

> torial Comment, Page 13 10,001: a stock odyssey, Page 12